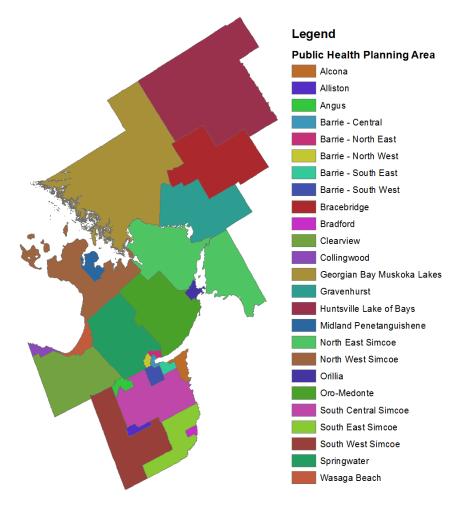

#### 2022 SMDHU Public Health Planning Areas

- Public Health Planning Areas (PHPAs) are custom geographies created by SMDHU for statistical reporting purposes. There are currently 25 individual PHPAs inside Simcoe Muskoka. PHPAs are made up of one or more Aggregate Dissemination Areas (<u>ADAs</u>) as defined by Statistics Canada. The goal of the PHPAs is to report health status data at the smallest geographic level possible while respecting municipal boundaries and maintaining a sufficient population base to report reliable statistics.
- Denominator data for PHPA-level analysis is taken from the Census ADA counts provided by Statistics Canada for the years 2001, 2006, 2011, 2016, and 2021. Please note that denominators will not match exactly between equivalent geographies at the municipal and PHPA levels because of the difference in data sources.

- Most PHPA-level data reported on HealthSTATS are based on the six-digit postal code included on the client record and run through a version of the PCCF+ program internally at SMDHU to link the client record to a specific PHPA.
- Numbers may differ between public health planning areas and municipalities as a result of differences in the ways that geographies are assigned.
- See appendix for additional details on 25 PHPAs, including a list of some of the communities included within each planning area and reference map.

## Appendix: Public Health Planning Area Reference Table

| District            | Area Name                        | Description                                                                                                                                                                                                                       | Communities                                                                                                                  | Мар |
|---------------------|----------------------------------|-----------------------------------------------------------------------------------------------------------------------------------------------------------------------------------------------------------------------------------|------------------------------------------------------------------------------------------------------------------------------|-----|
| Muskoka<br>District | 1: Huntsville<br>Lake of Bays    | Covers the combined<br>municipalities of the<br>Town of Huntsville<br>and the Township of<br>Lake of Bays.                                                                                                                        | Baysville, Dorset,<br>Huntsville, Lake of<br>Bays, Port Sydney,<br>Utterson.                                                 |     |
| Muskoka<br>District | 2: Georgian Bay<br>Muskoka Lakes | Covers the combined<br>municipalities of the<br>Township of Georgian<br>Bay and the Township<br>of Muskoka Lakes. It<br>also includes the<br>communities of Wahta<br>Mohawk First Nation<br>and Moose Deer Point<br>First Nation. | Bala, Beaumaris,<br>Georgian Bay,<br>Honey Harbour,<br>MacTier, Milford<br>Bay, Muskoka<br>Lakes, Port Carling,<br>Torrence. |     |